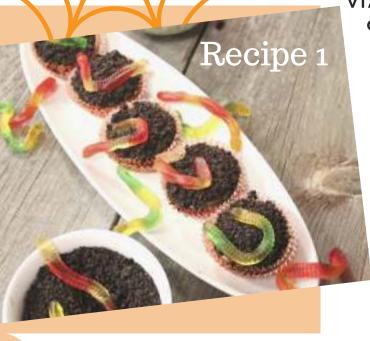

## **OCTOBER 21, 2020**

SUGGESTED SET UP & PRÉP HAVE THESE ITEMS WITHIN REACH....



GRADES K - 2ND 4PM



- Electric Mixer
- Mixing Bowl (large)
- Liquid measuring Cup
- Spatula
- Make sure cream cheese is room temperature
- Quart sized Ziploc Freezer Bag
- Candy Worms
- Spoons
- Butter knife
- Ice Cream Scoop



- Baking Sheet
- Nonstick Cooking Spray
- Cereal sized bowl
- Spoon
- Pesto Sauce
- Olive Oils
- 1 tablespoon measuring spoon
- Pre-shredded mozzarella cheese
- Cutting board
- Knife (sharp and butter parental supervision)

**Disclaime**r: You are responsible for your child, any allergy concerns and your home, an adult should be present for the class. By participating you hold harmless anyone associated with conducting this program.

Recipe 2